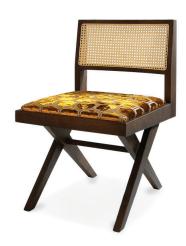

Glamis Dining Chair

## **Product Details**

Ash frame
Available in European Oak
Single upholstery
Cal 117 approved foam
Hand crafted in Portugal
Packed 2 piece per carton
Weight: 9 kg | 20 lb
COM: 0.7 m | 0.8 yd

Made to Order Contact your sales representative for customization details

## **Dimensions**

W: 50 cm | 19.7 in D: 61 cm | 24 in H: 83 cm | 32.7 in SH: 48 cm | 18.9 in

Glamis Armchair