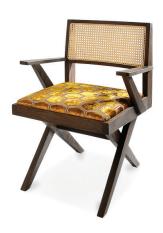

## **Dimensions**

W: 50 cm | 19.7 in D: 61 cm | 24 in H: 83 cm | 32.7 in SH: 48 cm | 18.9 in

Glamis Armchair

## **Product Details**

Ash frame
Available in European Oak
Single upholstery
Cal 117 approved foam
Hand crafted in Portugal
Packed 1 piece per carton
Weight: 10 kg | 22 lb
COM: 0.7 m | 0.8 yd

Made to Order Contact your sales representative for customization details

## **Dimensions**

W: 59 cm | 23.2 in D: 61 cm | 24 in H: 83 cm | 32.7 in SH: 48 cm | 18.9 in AH: 63 cm | 24.8 in